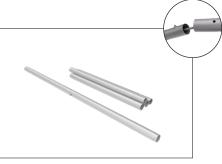

## **WLBS-24060FR BANNER STAND**

Step 1: Assemble straight poles by pressing and pushing together.

Step 3: Unzip print and lay image face up. Slide print onto frame like a pillow case.

Step 4: Grip the fabric tightly and stretch around bottom pole to pinch zipper into place. Zip the graphic together for taut finish.