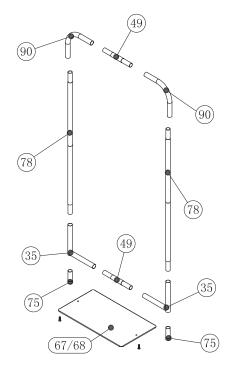

## **WLBS-24060FR BANNER STAND**

Step 1: Assemble straight poles by pressing and pushing together.

Step 3: Unzip print and lay image face up. Slide print onto frame like a pillow case.

Step 4: Grip the fabric tightly and stretch around bottom pole to pinch zipper into place. Zip the graphic together for taut finish.

Step 5: Assemble post (75) into base plate or optional feet with screw by hand turning post and tightening into place.

Step 5: Push banner stand frame onto posts of flat base or optional feet. Press evenly on both sides to make easier for the frame to go on.