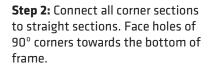

## **WLBS-24060FR BANNER STAND**

Step 1: Assemble straight poles by pressing and pushing together.

Step 3: Unzip print and lay image face up. Slide print onto frame like a pillow case.

Step 4: Grip the fabric tightly and stretch around bottom pole to pinch zipper into place. Zip the graphic together for taut finish.