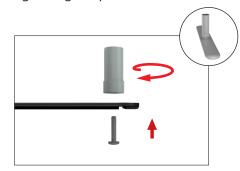

Step 5: Assemble post (75) into base plate or optional feet with screw by hand turning post and tightening into place.

Step 5: Push banner stand frame onto posts of flat base or optional feet. Press evenly on both sides to make easier for the frame to go on.