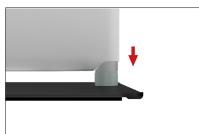

Step 5: Assemble post (75) into base plate or optional feet with screw by hand turning post and tightening into place.

Step 5: Push banner stand frame onto posts of flat base or optional feet. Press evenly on both sides to make easier for the frame to go on.