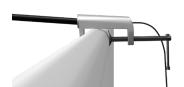

## **WLBS-24060FR BANNER STAND**

Step 1: Assemble straight poles by pressing and pushing together.

Step 3: Unzip print and lay image face up. Slide print onto frame like a pillow case.

Step 4: Grip the fabric tightly and stretch around bottom pole to pinch zipper into place. Zip the graphic together for taut finish.