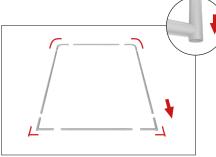

## **WLBS-24060FR BANNER STAND**

Step 1: Assemble straight poles by pressing and pushing together.

Step 3: Unzip print and lay image face up. Slide print onto frame like a pillow case.

Step 4: Grip the fabric tightly and stretch around bottom pole to pinch zipper into place. Zip the graphic together for taut finish.