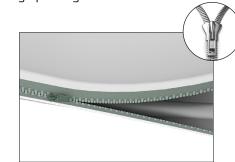

## **WLBS-24060FR BANNER STAND**

Step 1: Assemble straight poles by pressing and pushing together.

Step 3: Unzip print and lay image face up. Slide print onto frame like a pillow case.

Step 4: Grip the fabric tightly and stretch around bottom pole to pinch zipper into place. Zip the graphic together for taut finish.